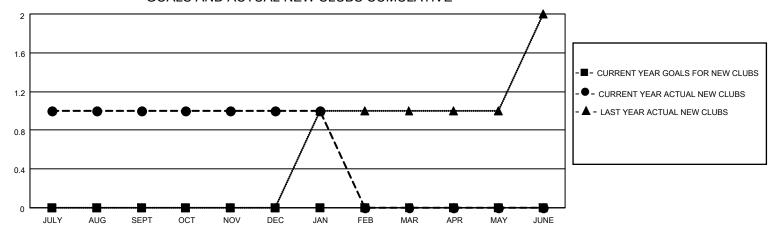

## MONTHLY MEMBERSHIP PROGRESS REPORT

LOCATION TEXAS District 2 S2 Results as of: 1/31/2021

| Clubs         |               |             |               | Members               |                        |                         |                                                    |  |
|---------------|---------------|-------------|---------------|-----------------------|------------------------|-------------------------|----------------------------------------------------|--|
|               | RESULTS FOR   | R 2020-2021 |               | RESULTS FOR 2020-2021 |                        |                         |                                                    |  |
| QUARTER       | NEW CLUB GOAL | NEW CLUBS   | DROPPED CLUBS | QUARTER MEM           | BER GROWTH NET<br>GOAL | MEMBER GROWTH<br>ACTUAL | DROPPED<br>MEMBERS ACTUAL<br>(including transfers) |  |
| JULY/AUG/SEPT | 0             | 1           | 1             | JULY/AUG/SEPT         | 0                      | 74                      | 66                                                 |  |
| OCT/NOV/DEC   | 0             | 0           | 0             | OCT/NOV/DEC           | 0                      | 80                      | 109                                                |  |
| JAN/FEB/MAR   | 0             | 0           | 1             | JAN/FEB/MAR           | 0                      | 10                      | 15                                                 |  |
| APR/MAY/JUNE  | 0             | 0           | 0             | APR/MAY/JUNE          | 0                      | 0                       | 0                                                  |  |

## GOALS AND ACTUAL NEW CLUBS CUMULATIVE