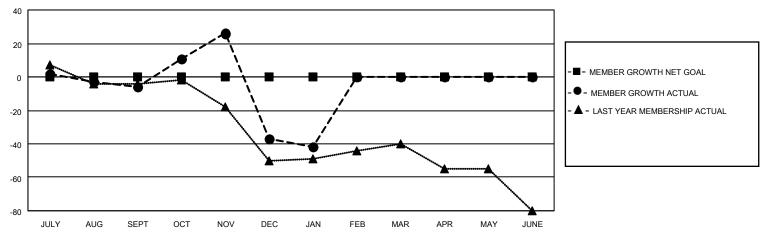

## MONTHLY MEMBERSHIP PROGRESS REPORT

LOCATION TEXAS District 2 S2 Results as of: 1/31/2021

| Clubs         |               |             |               | Members               |                        |                         |                                                    |  |
|---------------|---------------|-------------|---------------|-----------------------|------------------------|-------------------------|----------------------------------------------------|--|
|               | RESULTS FOR   | R 2020-2021 |               | RESULTS FOR 2020-2021 |                        |                         |                                                    |  |
| QUARTER       | NEW CLUB GOAL | NEW CLUBS   | DROPPED CLUBS | QUARTER MEM           | BER GROWTH NET<br>GOAL | MEMBER GROWTH<br>ACTUAL | DROPPED<br>MEMBERS ACTUAL<br>(including transfers) |  |
| JULY/AUG/SEPT | 0             | 1           | 1             | JULY/AUG/SEPT         | 0                      | 74                      | 66                                                 |  |
| OCT/NOV/DEC   | 0             | 0           | 0             | OCT/NOV/DEC           | 0                      | 80                      | 109                                                |  |
| JAN/FEB/MAR   | 0             | 0           | 1             | JAN/FEB/MAR           | 0                      | 10                      | 15                                                 |  |
| APR/MAY/JUNE  | 0             | 0           | 0             | APR/MAY/JUNE          | 0                      | 0                       | 0                                                  |  |

## GOALS AND ACTUAL MEMBERS CUMULATIVE

| DROPPED CLUBS: 2           |     | 23 CLUBS OF 57 ADDED 1 OR MORE | GENDER DISTRIBUTION        |              |     |
|----------------------------|-----|--------------------------------|----------------------------|--------------|-----|
|                            |     | NEW MEMBERS                    | MALE                       | 820 (54.41%) |     |
| DROPPED MEMBERS            |     |                                | FEMALE                     | 687 (45.59%) |     |
|                            |     |                                |                            |              |     |
| DECEASED                   | 15  | CLICK HERE FOR CUMULATIVE      | TOTAL FAMILY UNIT MEMBERS  |              | 289 |
| CLUB CANCELLED 0 OTHER 175 |     | MEMBERSHIP DATA                | FAMILY MEMBERS PAYING HALF |              | 151 |
|                            |     |                                |                            |              | 151 |
| TOTAL                      | 190 |                                | 1000                       |              |     |